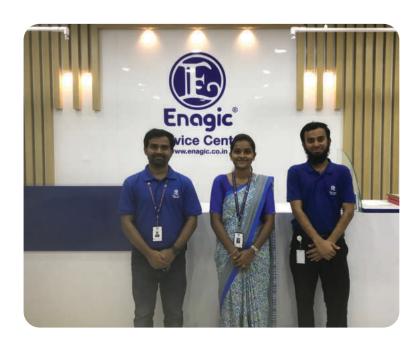

Of course, even the most determined Independent Distributor needs a break, and Satpal is no exception. He says, "Traveling, shopping, music and movies really make me feel alive and relaxed."

Enagic India opened the Secunderabad-Hyderabad Service Center in Hyderabad in May, part of an effort to expand services for independent Distributors and customers throughout the country.

Secunderabad-Hyderabad Service Center offers several key services:

- Troubleshooting
- Product Repairs
- E-cleaning
- Deep Cleaning
- Accessory Sales
- Customer Assistance/Support

According to Mandar Khopade, Enagic India Director, "Telangana and Andhra Pradesh have been very active markets in India, promoting the Enagic business from the beginning. As a result, Enagic has achieved outstanding sales growth from these two states." Opening the Secunderabad-Hyderabad Service Center helps Enagic India provide "more effective repairing and aftersale services" to the people who have invested in Kangen Water® ionizers.