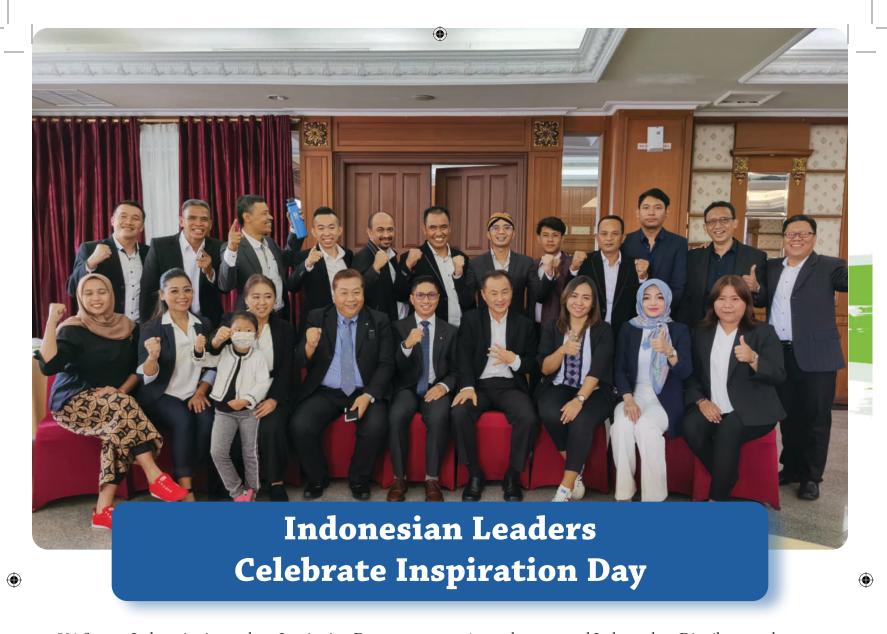

Please continue to share your passion for Kangen Water® on social media with the hashtag #ILoveKangenWater.

501 System Indonesia aims to host Inspiration Day events every 4 months to reward Independent Distributors who rank up and provide inspiration for new prospects who attend. This business community includes top leaders like 6A2-3 Oce Tony Suhartono, 6A3-3 I Wayan Mertayasa, 6A4-3 Diparama Malano, and 6A2-2 Suhendra Setiadi. On June 5, the group hosted about 400 Independent Distributors and prospects at Wisma Boga Convention Hall in the central Indonesian city of Solo to celebrate the most recent Inspiration Day.

Guest speakers included Enagic Indonesia Manager Widia Hartono and Branch Manager Takatoshi Takei. 6A2 Cheppy Burhanudin led a Kangen Water® training session. Enagic International trainer Kaz Yokoya gave a speech about Enagic's development in the world. 6A4-3 Diparama Malano explained how he has run his business for the past decade.

501 System Indonesia's next Inspiration Day will be on November 13 at Wisma Boga Convention Hall with Kaz Yokoya as one of the featured guest speakers.