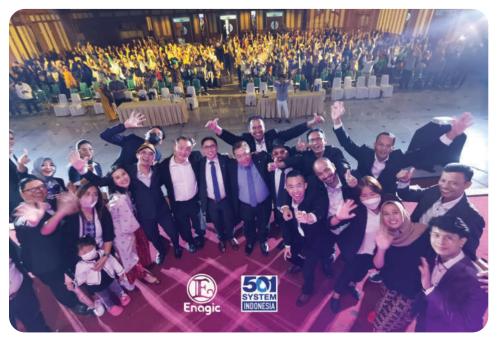

Please continue to share your passion for Kangen Water® on social media with the hashtag #ILoveKangenWater.

501 System Indonesia aims to host Inspiration Day events every 4 months to reward Independent Distributors who rank up and provide inspiration for new prospects who attend. This business community includes top leaders like 6A2-3 Oce Tony Suhartono, 6A3-3 I Wayan Mertayasa, 6A4-3 Diparama Malano, and 6A2-2 Suhendra Setiadi. On June 5, the group hosted about 400 Independent Distributors and prospects at Wisma Boga Convention Hall in the central Indonesian city of Solo to celebrate the most recent Inspiration Day.

Guest speakers included Enagic Indonesia Manager Widia Hartono and Branch Manager Takatoshi Takei. 6A2 Cheppy Burhanudin led a Kangen Water® training session. Enagic International trainer Kaz Yokoya gave a speech about Enagic's development in the world. 6A4-3 Diparama Malano explained how he has run his business for the past decade.

501 System Indonesia's next Inspiration Day will be on November 13 at Wisma Boga Convention Hall with Kaz Yokoya as one of the featured guest speakers.